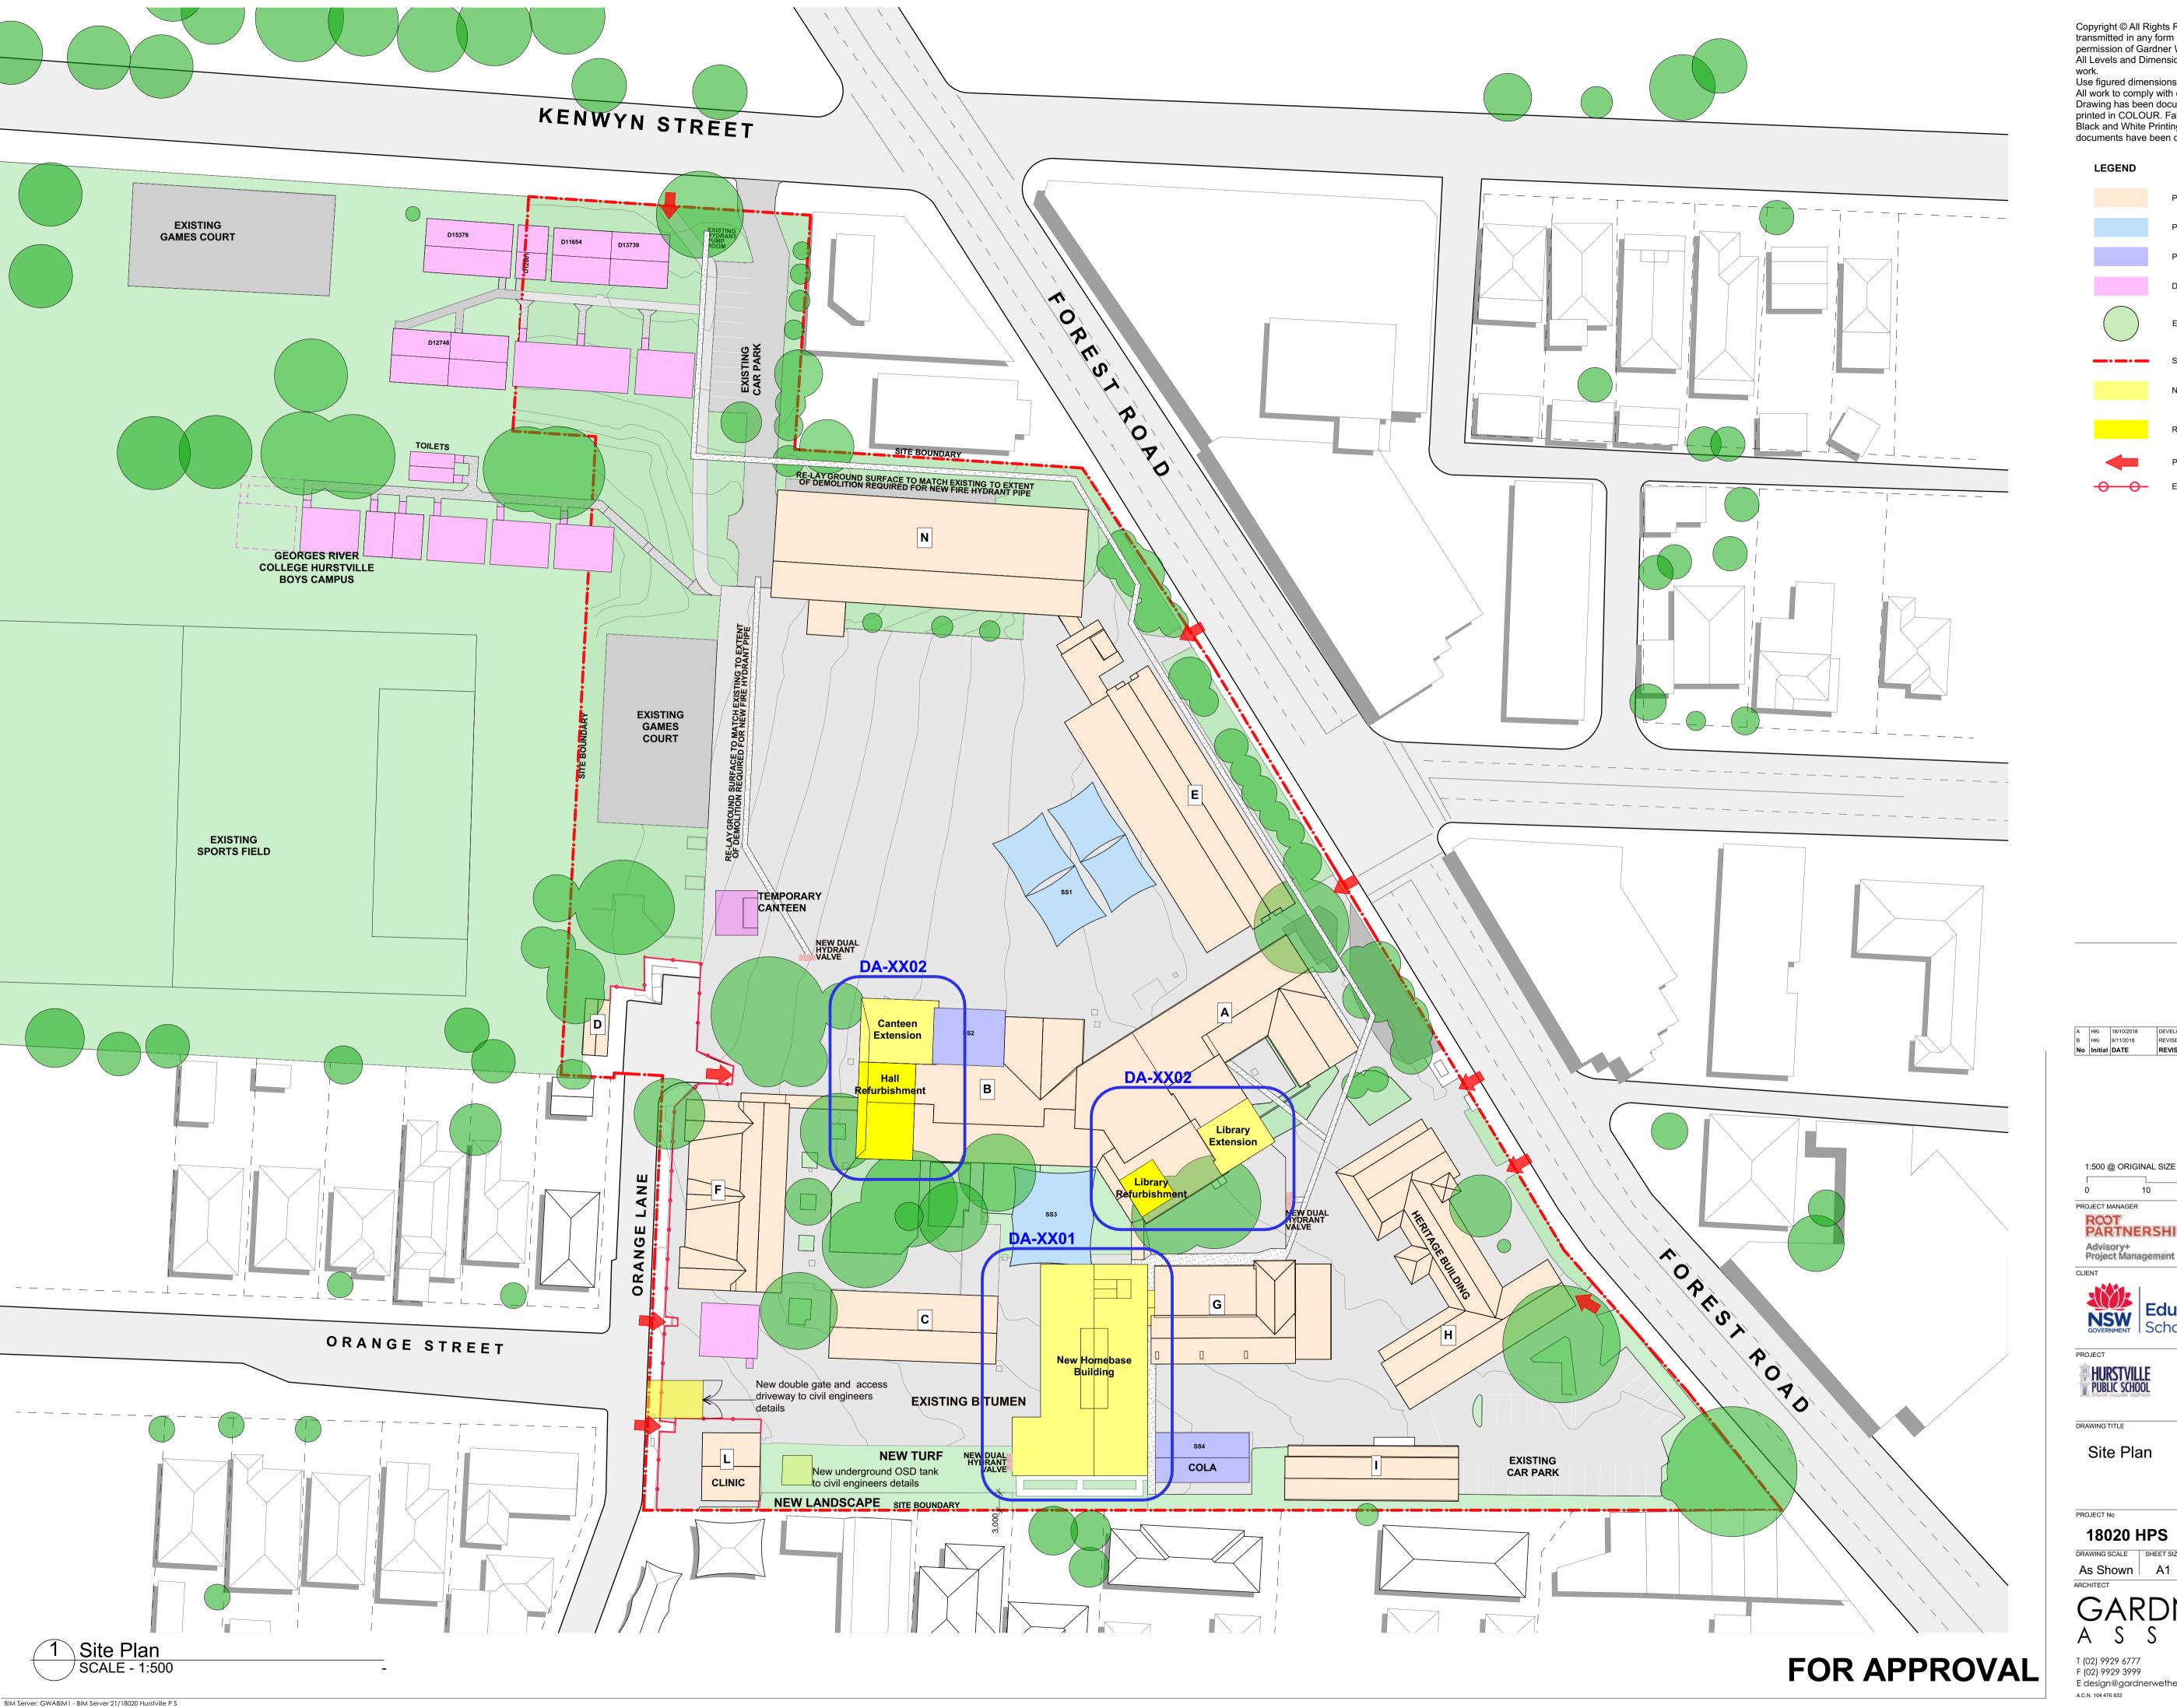

DA-0402

T (02) 9929 6777 F (02) 9929 3999 E design@gardnerwetherill.com.au

LEVEL 2 Suite 2.01 460 Pacific Highway St Leonards 2065 Nominated Architect - Alistair Ross Gardner (Reg No. 3949)